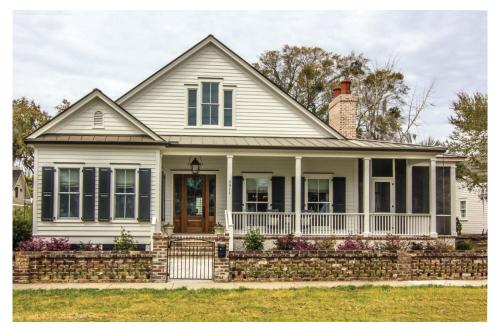

## Bay Street

Bedrooms: 3 Full Baths: 2 Half Baths: Sq Ft: 2609 Width: 55' 10" Depth: 67' 10"

Setback:

Price: (without homesite)

Dated:

Please note: Builder plans and specifications may vary from information represented here. **Due to the frequency of changes in building material and supply costs prices represented here are subject to change at any time.** Interested parties are advised to independently verify this information through personal inspection or with appropriate professionals. The listing broker, nor their agents or subagents are responsible for the accuracy of the information. HARB approval process required to build. Plans may be lot specific; setbacks may vary. Square footage is approximate. All rights are reserved by the originating designer, architect or architectural firm. Plans may not be reproduced, copied, altered, distributed, stored or transferred in any form without express written consent. Equal Housing Opportunity. Void where prohibited by law.