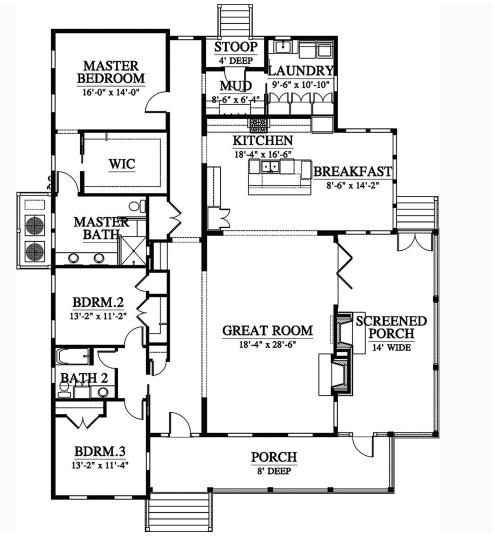

## Bay Street

Bedrooms: 3 Full Baths: 2 Half Baths: Sq Ft: 2609 Width: 55' 10" Depth: 67' 10"

Setback:

Price: (without homesite)

Dated:

Please note: Builder plans and specifications may vary from information represented here. **Due to the frequency of changes in building material and supply costs prices represented here are subject to change at any time.** Interested parties are advised to independently verify this information through personal inspection or with appropriate professionals. The listing broker, nor their agents or subagents are responsible for the accuracy of the information. HARB approval process required to build. Plans may be lot specific; setbacks may vary. Square footage is approximate. All rights are reserved by the originating designer, architect or architectural firm. Plans may not be reproduced, copied, altered, distributed, stored or transferred in any form without express written consent. Equal Housing Opportunity. Void where prohibited by law.