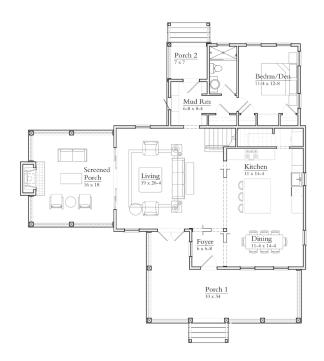

## Boulevard Home

Bedrooms: 3 Full Baths: 3 Half Baths: Sq Ft: 2271 Width: 54'

Depth: 52' 10"

Setback:

Price: (without homesite)

Dated: \_\_\_\_\_

Please note: Builder plans and specifications may vary from information represented here. **Due to the frequency of changes in building material and supply costs prices represented here are subject to change at any time.** Interested parties are advised to independently verify this information through personal inspection or with appropriate professionals. The listing broker, nor their agents or subagents are responsible for the accuracy of the information. HARB approval process required to build. Plans may be lot specific; setbacks may vary. Square footage is approximate. All rights are reserved by the originating designer, architect or architectural firm. Plans may not be reproduced, copied, altered, distributed, stored or transferred in any form without express written consent. Equal Housing Opportunity. Void where prohibited by law.