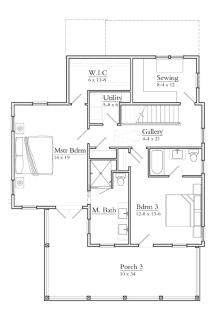

## Boulevard Home

Bedrooms: 3 Full Baths: 3 Half Baths: Sq Ft: 2271 Width: 54'

Depth: 52' 10"

Setback:

Price: (without homesite)

Dated: \_\_\_\_\_

Please note: Builder plans and specifications may vary from information represented here. **Due to the frequency of changes in building material and supply costs prices represented here are subject to change at any time.** Interested parties are advised to independently verify this information through personal inspection or with appropriate professionals. The listing broker, nor their agents or subagents are responsible for the accuracy of the information. HARB approval process required to build. Plans may be lot specific; setbacks may vary. Square footage is approximate. All rights are reserved by the originating designer, architect or architectural firm. Plans may not be reproduced, copied, altered, distributed, stored or transferred in any form without express written consent. Equal Housing Opportunity. Void where prohibited by law.