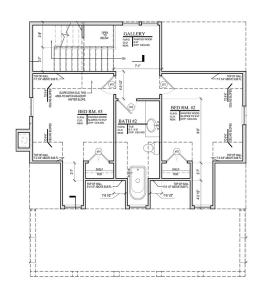

## The Chesnee

## TRINITY CONTRACTING

Bedrooms: 3 Full Baths: 2 Half Baths: 1 Sq Ft: 1916 Width: 32'

Depth: 70' Setback:

Price: (without homesite)

Dated:

Please note: Builder plans and specifications may vary from information represented here. **Due to the frequency of changes in building material and supply costs prices represented here are subject to change at any time.** Interested parties are advised to independently verify this information through personal inspection or with appropriate professionals. The listing broker, nor their agents or subagents are responsible for the accuracy of the information. HARB approval process required to build. Plans may be lot specific; setbacks may vary. Square footage is approximate. All rights are reserved by the originating designer, architect or architectural firm. Plans may not be reproduced, copied, altered, distributed, stored or transferred in any form without express written consent. Equal Housing Opportunity. Void where prohibited by law.