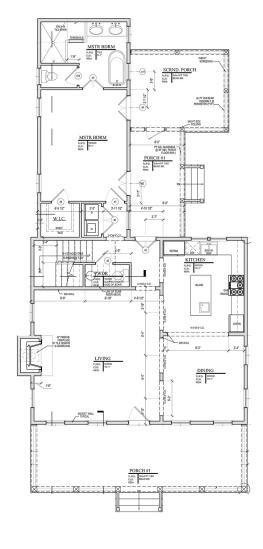

## The Chesnee

## TRINITY CONTRACTING

Bedrooms: 3 Full Baths: 2 Half Baths: 1 Sq Ft: 1916 Width: 32'

Depth: 70' Setback:

Price: (without homesite)

Dated:

Please note: Builder plans and specifications may vary from information represented here. **Due to the frequency of changes in building material and supply costs prices represented here are subject to change at any time.** Interested parties are advised to independently verify this information through personal inspection or with appropriate professionals. The listing broker, nor their agents or subagents are responsible for the accuracy of the information. HARB approval process required to build. Plans may be lot specific; setbacks may vary. Square footage is approximate. All rights are reserved by the originating designer, architect or architectural firm. Plans may not be reproduced, copied, altered, distributed, stored or transferred in any form without express written consent. Equal Housing Opportunity. Void where prohibited by law.