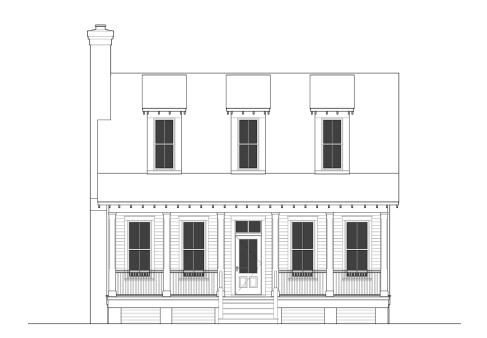

## The Chesnee

## TRINITY CONTRACTING

Bedrooms: 3 Full Baths: 2 Half Baths: 1 Sq Ft: 1916 Width: 32'

Depth: 70' Setback:

Price: (without homesite)

Dated:

Please note: Builder plans and specifications may vary from information represented here. **Due to the frequency of changes in building material and supply costs prices represented here are subject to change at any time.** Interested parties are advised to independently verify this information through personal inspection or with appropriate professionals. The listing broker, nor their agents or subagents are responsible for the accuracy of the information. HARB approval process required to build. Plans may be lot specific; setbacks may vary. Square footage is approximate. All rights are reserved by the originating designer, architect or architectural firm. Plans may not be reproduced, copied, altered, distributed, stored or transferred in any form without express written consent. Equal Housing Opportunity. Void where prohibited by law.