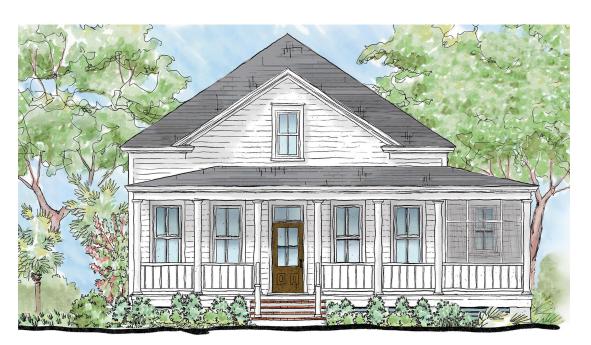

The Craven

Bedrooms: 3 Full Baths: 2 Half Baths: Sq Ft: 1848 Width: Depth: Setback: Price: (without homesite)

Dated:

Please note: Builder plans and specifications may vary from information represented here. **Due to the frequency of changes in building material and supply costs pric**es represented here are subject to change at any time. Interested parties are advised to independently verify this information through personal inspection or with appropriate professionals. The listing broker, nor their agents or subagents are responsible for the accuracy of the information. HARB approval process required to build. Plans may be lot specific; setbacks may vary. Square footage is approximate. All rights are reserved by the originating designer, architect or architectural firm. Plans may not be reproduced, copied, altered, distributed, stored or transferred in any form without express written consent. Equal Housing Opportunity. Void where prohibited by law.