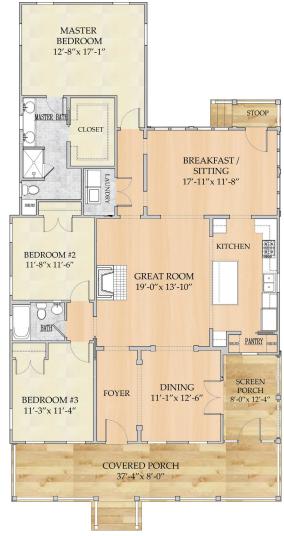

The Craven

Bedrooms: 3 Full Baths: 2 Half Baths: Sq Ft: 1848 Width: Depth: Setback: Price: (without homesite)

Dated:

Please note: Builder plans and specifications may vary from information represented here. **Due to the frequency of changes in building material and supply costs pric**es represented here are subject to change at any time. Interested parties are advised to independently verify this information through personal inspection or with appropriate professionals. The listing broker, nor their agents or subagents are responsible for the accuracy of the information. HARB approval process required to build. Plans may be lot specific; setbacks may vary. Square footage is approximate. All rights are reserved by the originating designer, architect or architectural firm. Plans may not be reproduced, copied, altered, distributed, stored or transferred in any form without express written consent. Equal Housing Opportunity. Void where prohibited by law.