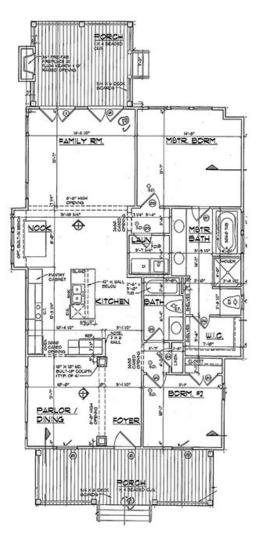

## The Forest Brook

Bedrooms: 2 Full Baths: 2 Half Baths: Sq Ft: 1464 Width: 28' Depth: Setback: Price: (without homesite)

Dated:

Please note: Builder plans and specifications may vary from information represented here. **Due to the frequency of changes in building material and supply costs pric**es represented here are subject to change at any time. Interested parties are advised to independently verify this information through personal inspection or with appropriate professionals. The listing broker, nor their agents or subagents are responsible for the accuracy of the information. HARB approval process required to build. Plans may be lot specific; setbacks may vary. Square footage is approximate. All rights are reserved by the originating designer, architect or architectural firm. Plans may not be reproduced, copied, altered, distributed, stored or transferred in any form without express written consent. Equal Housing Opportunity. Void where prohibited by law.