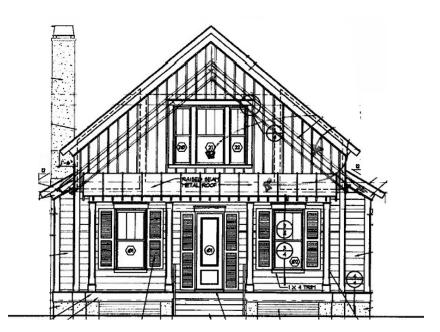

## The Forest Brook

Bedrooms: 2 Full Baths: 2 Half Baths: Sq Ft: 1464 Width: 28' Depth: Setback: Price: (without homesite)

Dated:

Please note: Builder plans and specifications may vary from information represented here. **Due to the frequency of changes in building material and supply costs pric**es represented here are subject to change at any time. Interested parties are advised to independently verify this information through personal inspection or with appropriate professionals. The listing broker, nor their agents or subagents are responsible for the accuracy of the information. HARB approval process required to build. Plans may be lot specific; setbacks may vary. Square footage is approximate. All rights are reserved by the originating designer, architect or architectural firm. Plans may not be reproduced, copied, altered, distributed, stored or transferred in any form without express written consent. Equal Housing Opportunity. Void where prohibited by law.