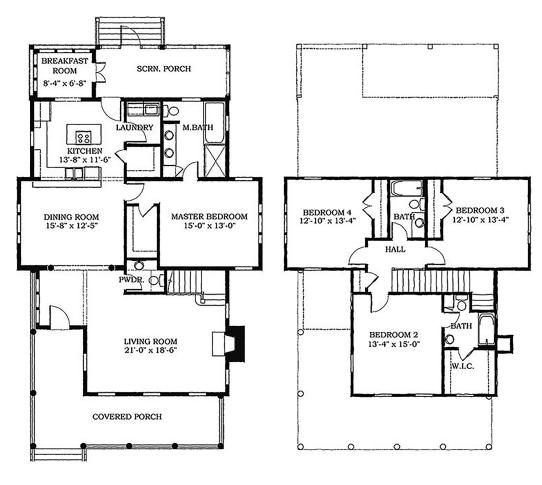

## Fox Meadow

Bedrooms: 3
Full Baths: 3
Half Baths:
Sq Ft: 2304
Width: 37'
Depth: 61'

Depth: 61' Setback:

Price: (without homesite)

Dated:

Please note: Builder plans and specifications may vary from information represented here. **Due to the frequency of changes in building material and supply costs prices represented here are subject to change at any time.** Interested parties are advised to independently verify this information through personal inspection or with appropriate professionals. The listing broker, nor their agents or subagents are responsible for the accuracy of the information. HARB approval process required to build. Plans may be lot specific; setbacks may vary. Square footage is approximate. All rights are reserved by the originating designer, architect or architectural firm. Plans may not be reproduced, copied, altered, distributed, stored or transferred in any form without express written consent. Equal Housing Opportunity. Void where prohibited by law.