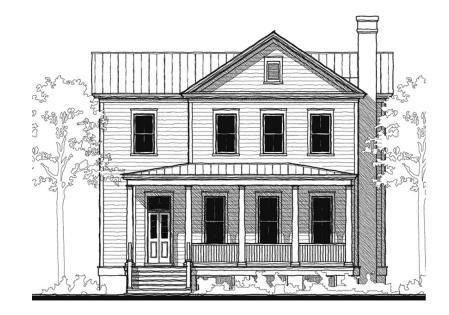

## Fox Meadow

Bedrooms: 3
Full Baths: 3
Half Baths:
Sq Ft: 2304
Width: 37'
Depth: 61'

Depth: 61' Setback:

Price: (without homesite)

Dated:

Please note: Builder plans and specifications may vary from information represented here. **Due to the frequency of changes in building material and supply costs prices represented here are subject to change at any time.** Interested parties are advised to independently verify this information through personal inspection or with appropriate professionals. The listing broker, nor their agents or subagents are responsible for the accuracy of the information. HARB approval process required to build. Plans may be lot specific; setbacks may vary. Square footage is approximate. All rights are reserved by the originating designer, architect or architectural firm. Plans may not be reproduced, copied, altered, distributed, stored or transferred in any form without express written consent. Equal Housing Opportunity. Void where prohibited by law.