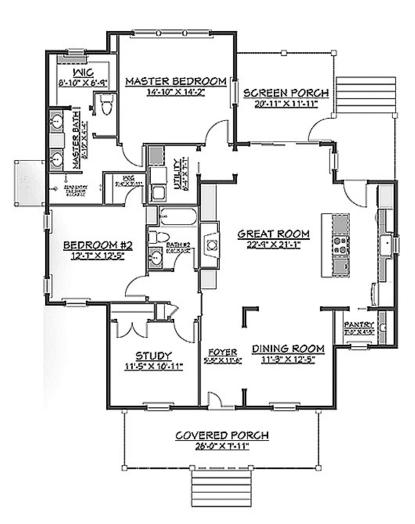

Francis Davant Cottage

Bedrooms: 2/3 Full Baths: 2 Half Baths: 1 Sq Ft: 1867 Width: 46' Depth: 64' Setback: Price: (without homesite)

Dated:

Please note: Builder plans and specifications may vary from information represented here. **Due to the frequency of changes in building material and supply costs pric**es represented here are subject to change at any time. Interested parties are advised to independently verify this information through personal inspection or with appropriate professionals. The listing broker, nor their agents or subagents are responsible for the accuracy of the information. HARB approval process required to build. Plans may be lot specific; setbacks may vary. Square footage is approximate. All rights are reserved by the originating designer, architect or architectural firm. Plans may not be reproduced, copied, altered, distributed, stored or transferred in any form without express written consent. Equal Housing Opportunity. Void where prohibited by law.