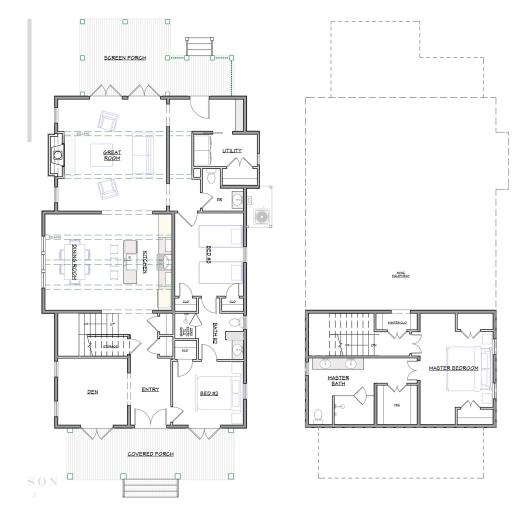

## Grace Park

Bedrooms: 3 Full Baths: 2 Half Baths: 1 Sq Ft: 2089 Width: 32' Depth: 60' Setback: Price: (without homesite)

Dated:

Please note: Builder plans and specifications may vary from information represented here. **Due to the frequency of changes in building material and supply costs pric**es represented here are subject to change at any time. Interested parties are advised to independently verify this information through personal inspection or with appropriate professionals. The listing broker, nor their agents or subagents are responsible for the accuracy of the information. HARB approval process required to build. Plans may be lot specific; setbacks may vary. Square footage is approximate. All rights are reserved by the originating designer, architect or architectural firm. Plans may not be reproduced, copied, altered, distributed, stored or transferred in any form without express written consent. Equal Housing Opportunity. Void where prohibited by law.