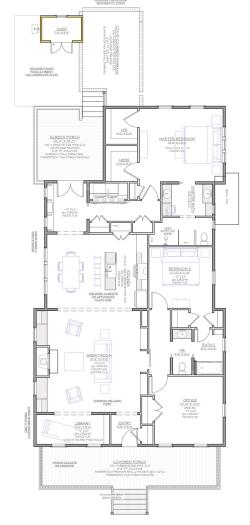

## The Loudon

Bedrooms: 3 Full Baths: 2 Half Baths: Sq Ft: 2027 Width: 36' Depth: 70'

Setback:

Price: (without homesite)

Dated: \_\_\_\_\_

Please note: Builder plans and specifications may vary from information represented here. **Due to the frequency of changes in building material and supply costs prices represented here are subject to change at any time.** Interested parties are advised to independently verify this information through personal inspection or with appropriate professionals. The listing broker, nor their agents or subagents are responsible for the accuracy of the information. HARB approval process required to build. Plans may be lot specific; setbacks may vary. Square footage is approximate. All rights are reserved by the originating designer, architect or architectural firm. Plans may not be reproduced, copied, altered, distributed, stored or transferred in any form without express written consent. Equal Housing Opportunity. Void where prohibited by law.