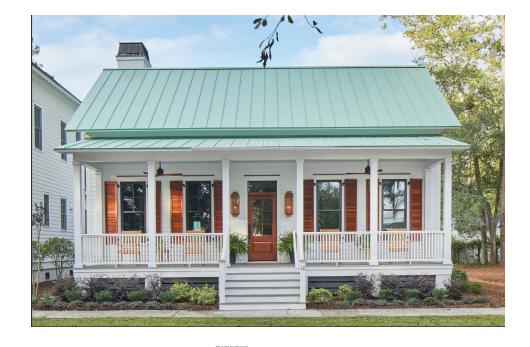

## The Loudon

Bedrooms: 3 Full Baths: 2 Half Baths: Sq Ft: 2027 Width: 36' Depth: 70'

Setback:

Price: (without homesite)

Dated: \_\_\_\_\_

Please note: Builder plans and specifications may vary from information represented here. **Due to the frequency of changes in building material and supply costs prices represented here are subject to change at any time.** Interested parties are advised to independently verify this information through personal inspection or with appropriate professionals. The listing broker, nor their agents or subagents are responsible for the accuracy of the information. HARB approval process required to build. Plans may be lot specific; setbacks may vary. Square footage is approximate. All rights are reserved by the originating designer, architect or architectural firm. Plans may not be reproduced, copied, altered, distributed, stored or transferred in any form without express written consent. Equal Housing Opportunity. Void where prohibited by law.