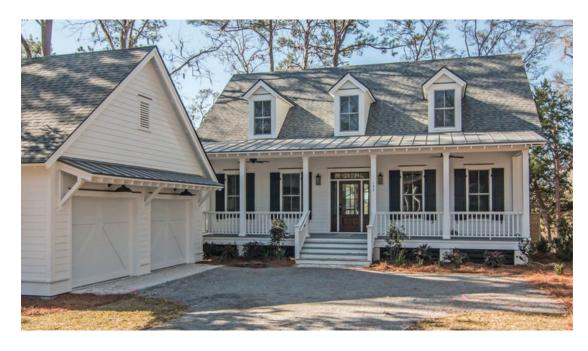

## May River Cottage

Bedrooms: 3 Full Baths: 4 Half Baths: Sq Ft: 2834 Width: 54' Depth: 56' 4"

Setback:

Price: (without homesite)

Dated:

Please note: Builder plans and specifications may vary from information represented here. **Due to the frequency of changes in building material and supply costs prices represented here are subject to change at any time.** Interested parties are advised to independently verify this information through personal inspection or with appropriate professionals. The listing broker, nor their agents or subagents are responsible for the accuracy of the information. HARB approval process required to build. Plans may be lot specific; setbacks may vary. Square footage is approximate. All rights are reserved by the originating designer, architect or architectural firm. Plans may not be reproduced, copied, altered, distributed, stored or transferred in any form without express written consent. Equal Housing Opportunity. Void where prohibited by law.