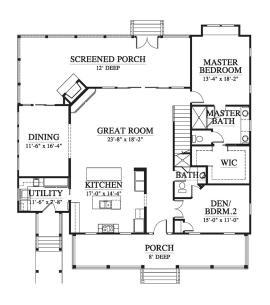

## May River Cottage

Bedrooms: 3 Full Baths: 4 Half Baths: Sq Ft: 2834 Width: 54' Depth: 56' 4"

Setback:

Price: (without homesite)

Dated:

Please note: Builder plans and specifications may vary from information represented here. **Due to the frequency of changes in building material and supply costs prices represented here are subject to change at any time.** Interested parties are advised to independently verify this information through personal inspection or with appropriate professionals. The listing broker, nor their agents or subagents are responsible for the accuracy of the information. HARB approval process required to build. Plans may be lot specific; setbacks may vary. Square footage is approximate. All rights are reserved by the originating designer, architect or architectural firm. Plans may not be reproduced, copied, altered, distributed, stored or transferred in any form without express written consent. Equal Housing Opportunity. Void where prohibited by law.