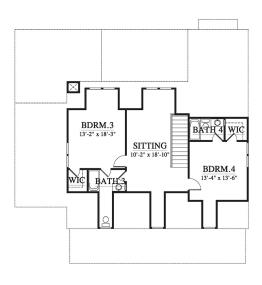

## May River Cottage

Bedrooms: 3 Full Baths: 4 Half Baths: Sq Ft: 2834 Width: 54' Depth: 56' 4"

Setback:

Price: (without homesite)

Dated:

Please note: Builder plans and specifications may vary from information represented here. **Due to the frequency of changes in building material and supply costs prices represented here are subject to change at any time.** Interested parties are advised to independently verify this information through personal inspection or with appropriate professionals. The listing broker, nor their agents or subagents are responsible for the accuracy of the information. HARB approval process required to build. Plans may be lot specific; setbacks may vary. Square footage is approximate. All rights are reserved by the originating designer, architect or architectural firm. Plans may not be reproduced, copied, altered, distributed, stored or transferred in any form without express written consent. Equal Housing Opportunity. Void where prohibited by law.