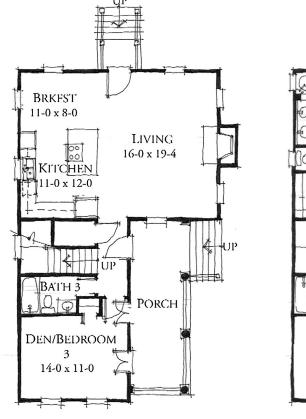

## The Radcliffe

TRINITY CONTRACTING

Bedrooms: 2/3 Full Baths: 3 Half Baths: Sq Ft: 1950 Width: 29'4" Depth: 60'5" Setback: Price: (without homesite)

Dated:

Please note: Builder plans and specifications may vary from information represented here. **Due to the frequency of changes in building material and supply costs pric**es represented here are subject to change at any time. Interested parties are advised to independently verify this information through personal inspection or with appropriate professionals. The listing broker, nor their agents or subagents are responsible for the accuracy of the information. HARB approval process required to build. Plans may be lot specific; setbacks may vary. Square footage is approximate. All rights are reserved by the originating designer, architect or architectural firm. Plans may not be reproduced, copied, altered, distributed, stored or transferred in any form without express written consent. Equal Housing Opportunity. Void where prohibited by law.