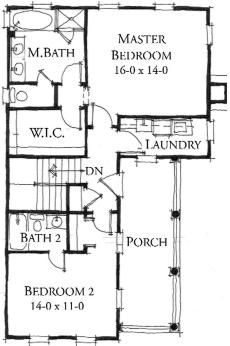

## The Radcliffe

TRINITY CONTRACTING

Bedrooms: 2/3 Full Baths: 3 Half Baths: Sq Ft: 1950 Width: 29'4" Depth: 60'5" Setback: Price: (without homesite)

Dated:

Please note: Builder plans and specifications may vary from information represented here. **Due to the frequency of changes in building material and supply costs pric**es represented here are subject to change at any time. Interested parties are advised to independently verify this information through personal inspection or with appropriate professionals. The listing broker, nor their agents or subagents are responsible for the accuracy of the information. HARB approval process required to build. Plans may be lot specific; setbacks may vary. Square footage is approximate. All rights are reserved by the originating designer, architect or architectural firm. Plans may not be reproduced, copied, altered, distributed, stored or transferred in any form without express written consent. Equal Housing Opportunity. Void where prohibited by law.