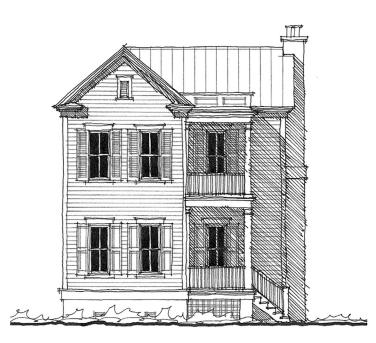

## The Radcliffe

TRINITY CONTRACTING

Bedrooms: 2/3 Full Baths: 3 Half Baths: Sq Ft: 1950 Width: 29'4" Depth: 60'5" Setback: Price: (without homesite)

Dated:

Please note: Builder plans and specifications may vary from information represented here. **Due to the frequency of changes in building material and supply costs pric**es represented here are subject to change at any time. Interested parties are advised to independently verify this information through personal inspection or with appropriate professionals. The listing broker, nor their agents or subagents are responsible for the accuracy of the information. HARB approval process required to build. Plans may be lot specific; setbacks may vary. Square footage is approximate. All rights are reserved by the originating designer, architect or architectural firm. Plans may not be reproduced, copied, altered, distributed, stored or transferred in any form without express written consent. Equal Housing Opportunity. Void where prohibited by law.