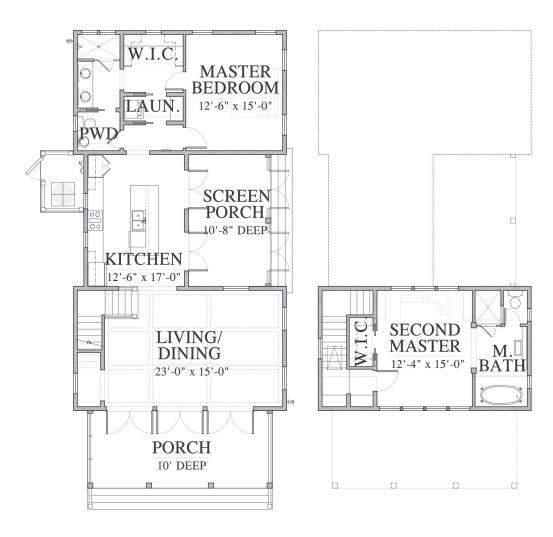

## Ribbon Creek Cottage

Bedrooms: 2 Full Baths: 2 Half Baths: Sq Ft: 1498

Width:
Depth:
Setback:

Price: (without homesite)

Dated:

Please note: Builder plans and specifications may vary from information represented here. **Due to the frequency of changes in building material and supply costs prices represented here are subject to change at any time.** Interested parties are advised to independently verify this information through personal inspection or with appropriate professionals. The listing broker, nor their agents or subagents are responsible for the accuracy of the information. HARB approval process required to build. Plans may be lot specific; setbacks may vary. Square footage is approximate. All rights are reserved by the originating designer, architect or architectural firm. Plans may not be reproduced, copied, altered, distributed, stored or transferred in any form without express written consent. Equal Housing Opportunity. Void where prohibited by law.