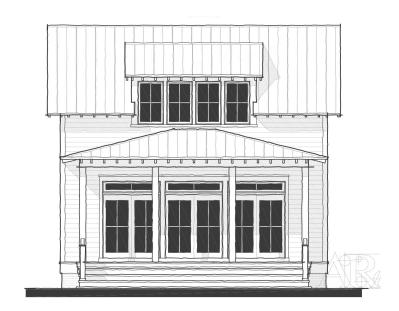

## Ribbon Creek Cottage

Bedrooms: 2 Full Baths: 2 Half Baths: Sq Ft: 1498

Width:
Depth:
Setback:

Price: (without homesite)

Dated:

Please note: Builder plans and specifications may vary from information represented here. **Due to the frequency of changes in building material and supply costs prices represented here are subject to change at any time.** Interested parties are advised to independently verify this information through personal inspection or with appropriate professionals. The listing broker, nor their agents or subagents are responsible for the accuracy of the information. HARB approval process required to build. Plans may be lot specific; setbacks may vary. Square footage is approximate. All rights are reserved by the originating designer, architect or architectural firm. Plans may not be reproduced, copied, altered, distributed, stored or transferred in any form without express written consent. Equal Housing Opportunity. Void where prohibited by law.