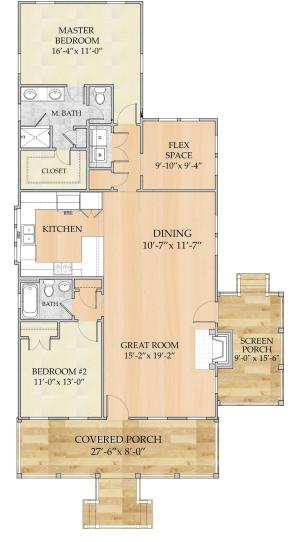

Williman II

Bedrooms: 2 Full Baths: 2 Half Baths: Sq Ft: 1386 Width: Depth: Setback: Price: (without homesite)

Dated:

Please note: Builder plans and specifications may vary from information represented here. **Due to the frequency of changes in building material and supply costs pric**es represented here are subject to change at any time. Interested parties are advised to independently verify this information through personal inspection or with appropriate professionals. The listing broker, nor their agents or subagents are responsible for the accuracy of the information. HARB approval process required to build. Plans may be lot specific; setbacks may vary. Square footage is approximate. All rights are reserved by the originating designer, architect or architectural firm. Plans may not be reproduced, copied, altered, distributed, stored or transferred in any form without express written consent. Equal Housing Opportunity. Void where prohibited by law.