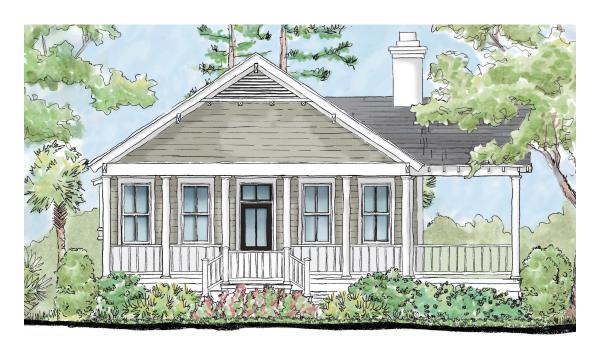

Williman II

Bedrooms: 2 Full Baths: 2 Half Baths: Sq Ft: 1386 Width: Depth: Setback: Price: (without homesite)

Dated:

Please note: Builder plans and specifications may vary from information represented here. **Due to the frequency of changes in building material and supply costs pric**es represented here are subject to change at any time. Interested parties are advised to independently verify this information through personal inspection or with appropriate professionals. The listing broker, nor their agents or subagents are responsible for the accuracy of the information. HARB approval process required to build. Plans may be lot specific; setbacks may vary. Square footage is approximate. All rights are reserved by the originating designer, architect or architectural firm. Plans may not be reproduced, copied, altered, distributed, stored or transferred in any form without express written consent. Equal Housing Opportunity. Void where prohibited by law.